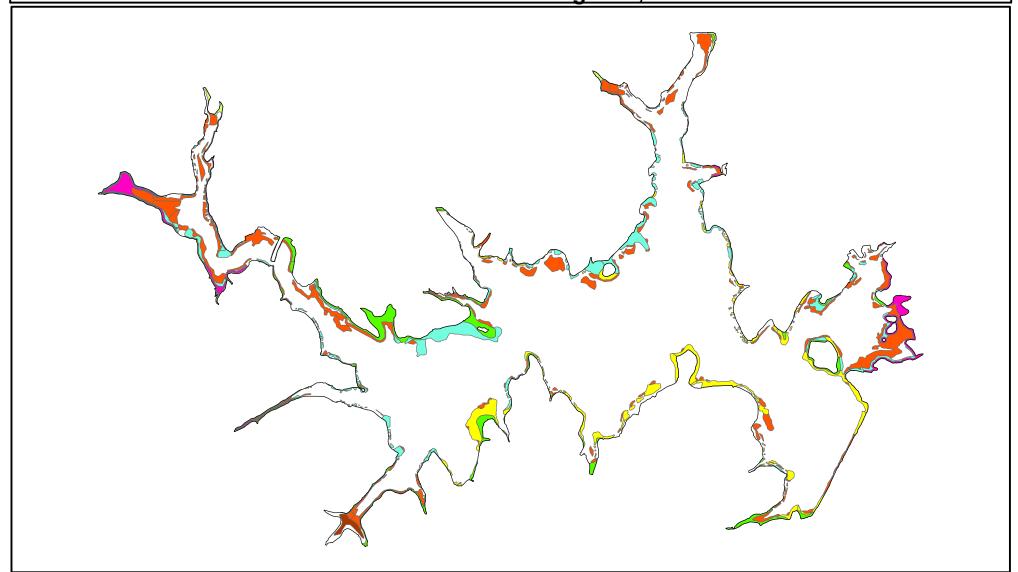

## Lake Athens Vegetation Survey 08/2/2020 Current Surface Acreage ~ 1,799

## Species ~ Acreage Total Coverag~261 Acres: 15% Lake Coverage

Coontail~99 White Water Lilly~21

Pondweed~54 Cutgrass~7

Lotus~35

Eelgrass~41 Bushy Pondweed~3

■ Water Primrose~1