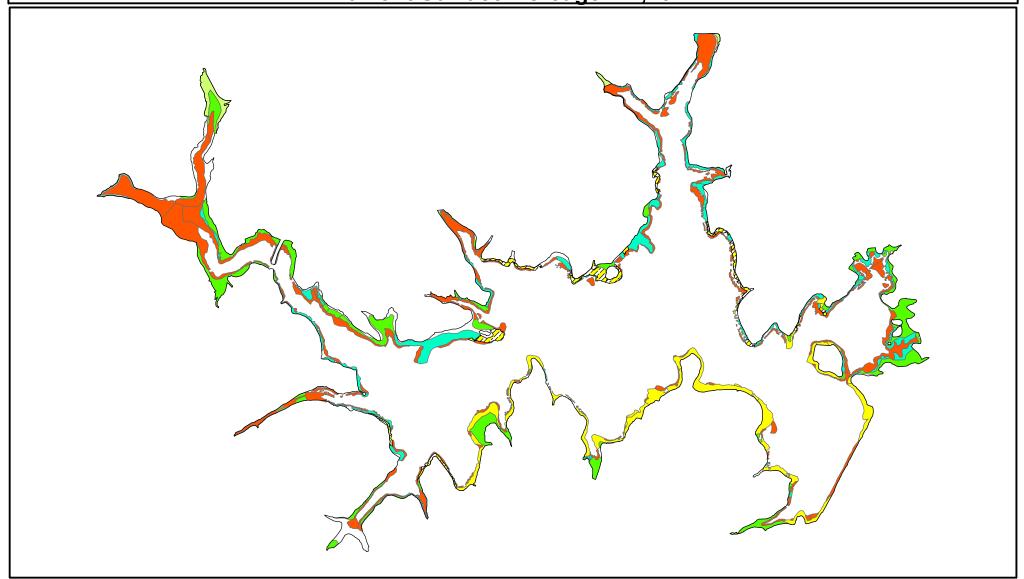

## **Lake Athens Vegetation Survey 08/16/2018** Current Surface Acreage ~ 1,701

## Species ~ Acreage Total Coverag~360 Acres: 21% Lake Coverage

Coontail~149 Lotus~72

Pondweed~60

Wild Celery~51

Wild Celery/Pondweed Mix~19

Cutgrass~9 Watersheild<1

Spatterdock<1 White Water Lilly<1

0.5 Miles