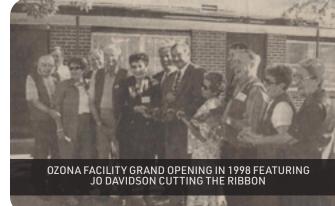

Sterling first got involved with West Texas Rehabilitation Center through the influence of his family, specifically his grandmother, the late Jo Davidson. She was very invested with West Texas Rehab and had Sterling volunteering at a young age, attending fundraising events, and learning the value of giving back.

Sterling was also involved in the recent Ozona remodel project. He was instrumental in the fundraising efforts with connections he had in the community. "At the open house following the remodel, I discovered that my grandmother spearheaded the original construction and opening of the Ozona Campus in 1998. It is such an honor to be a part of a project she started. I think she would be proud." Sterling expresses.